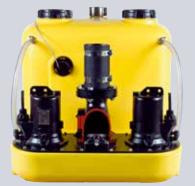

## NUMBERS - DATES - FACTS

| compli                | Dimensions<br>h x w x d [mm] | Tank<br>capacity [l] | Hmax<br>[m] | Qmax<br>[m³/h] | Free passage<br>[mm] | Inlet height<br>[mm] |
|-----------------------|------------------------------|----------------------|-------------|----------------|----------------------|----------------------|
| Single units          | · ·                          |                      |             |                |                      |                      |
| 300 E                 | 445 x 525 x 525              | 50                   | 10,5        | 29             | 50                   | 180                  |
| 400                   | 445 x 650 x 595              | 64                   | 7           | 48             | 70                   | 180/250              |
| 500                   | 600 x 835 x 690              | 115                  | 20          | 76             | 70                   | variable             |
| 100 MultiCut          | 450 x 500 x 636              | 38                   | 24          | 18             | 7                    | 180/250              |
| 500 MultiCut          | 600 x 835 x 690              | 115                  | 24          | 18             | 7                    | variable             |
| Duplex units          |                              | ·                    |             | Ċ              |                      |                      |
| 1000                  | 600 x 835 x 690              | 115                  | 20          | 76             | 70                   | variable             |
| 1200                  | 800 x 910 x 1010             | 350                  | 20          | 76             | 70                   | 560-700              |
| 1500                  | 820 x 910 x 1610             | 500                  | 22          | 100            | 70 / 100             | 700                  |
| 2500                  | 820 x 1955 x 1610            | 2 x 500              | 22          | 100            | 70 / 100             | 700                  |
| 1000 MultiCut         | 600 x 835 x 690              | 115                  | 24          | 18             | 7                    | variable             |
| Stainless steel units |                              |                      |             |                |                      |                      |
| 1200 Stainless steel  | 880 x 770 x 1142             | 270                  | 16          | 122            | 80 / 100             | 700                  |
| 1400 Stainless steel  | 985 x 970 x 1375             | 540                  | 16          | 122            | 80 / 100             | 800                  |
| 1600 Stainless steel  | 985 x 970 x 1882             | 900                  | 16          | 122            | 80 / 100             | 800                  |