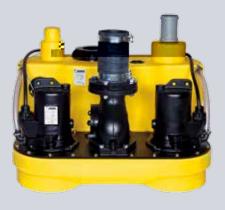

## NUMBERS - DATES - FACTS

| compli                | Dimensions<br>h x w x d [mm] | Tank<br>capacity [l] | Hmax<br>[m] | Qmax<br>[m³/h] | Free passage<br>[mm] | Inlet height<br>[mm] |
|-----------------------|------------------------------|----------------------|-------------|----------------|----------------------|----------------------|
| Single units          | · ·                          |                      |             |                |                      |                      |
| 300 E                 | 445 x 525 x 525              | 50                   | 10,5        | 29             | 50                   | 180                  |
| 400                   | 445 x 650 x 595              | 64                   | 7           | 48             | 70                   | 180/250              |
| 500                   | 600 x 835 x 690              | 115                  | 20          | 76             | 70                   | variable             |
| 100 MultiCut          | 450 x 500 x 636              | 38                   | 24          | 18             | 7                    | 180/250              |
| 500 MultiCut          | 600 x 835 x 690              | 115                  | 24          | 18             | 7                    | variable             |
| Duplex units          |                              | ·                    |             | Ċ              |                      |                      |
| 1000                  | 600 x 835 x 690              | 115                  | 20          | 76             | 70                   | variable             |
| 1200                  | 800 x 910 x 1010             | 350                  | 20          | 76             | 70                   | 560-700              |
| 1500                  | 820 x 910 x 1610             | 500                  | 22          | 100            | 70 / 100             | 700                  |
| 2500                  | 820 x 1955 x 1610            | 2 x 500              | 22          | 100            | 70 / 100             | 700                  |
| 1000 MultiCut         | 600 x 835 x 690              | 115                  | 24          | 18             | 7                    | variable             |
| Stainless steel units |                              |                      |             |                |                      |                      |
| 1200 Stainless steel  | 880 x 770 x 1142             | 270                  | 16          | 122            | 80 / 100             | 700                  |
| 1400 Stainless steel  | 985 x 970 x 1375             | 540                  | 16          | 122            | 80 / 100             | 800                  |
| 1600 Stainless steel  | 985 x 970 x 1882             | 900                  | 16          | 122            | 80 / 100             | 800                  |