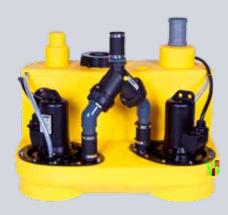

## NUMBERS - DATES - FACTS

| compli                | Dimensions<br>h x w x d [mm] | Tank<br>capacity [l] | Hmax<br>[m] | Qmax<br>[m³/h] | Free passage<br>[mm] | Inlet height<br>[mm] |
|-----------------------|------------------------------|----------------------|-------------|----------------|----------------------|----------------------|
| Single units          | · ·                          |                      |             |                |                      |                      |
| 300 E                 | 445 x 525 x 525              | 50                   | 10,5        | 29             | 50                   | 180                  |
| 400                   | 445 x 650 x 595              | 64                   | 7           | 48             | 70                   | 180/250              |
| 500                   | 600 x 835 x 690              | 115                  | 20          | 76             | 70                   | variable             |
| 100 MultiCut          | 450 x 500 x 636              | 38                   | 24          | 18             | 7                    | 180/250              |
| 500 MultiCut          | 600 x 835 x 690              | 115                  | 24          | 18             | 7                    | variable             |
| Duplex units          |                              | ·                    |             | Ċ              |                      |                      |
| 1000                  | 600 x 835 x 690              | 115                  | 20          | 76             | 70                   | variable             |
| 1200                  | 800 x 910 x 1010             | 350                  | 20          | 76             | 70                   | 560-700              |
| 1500                  | 820 x 910 x 1610             | 500                  | 22          | 100            | 70 / 100             | 700                  |
| 2500                  | 820 x 1955 x 1610            | 2 x 500              | 22          | 100            | 70 / 100             | 700                  |
| 1000 MultiCut         | 600 x 835 x 690              | 115                  | 24          | 18             | 7                    | variable             |
| Stainless steel units |                              |                      |             |                |                      |                      |
| 1200 Stainless steel  | 880 x 770 x 1142             | 270                  | 16          | 122            | 80 / 100             | 700                  |
| 1400 Stainless steel  | 985 x 970 x 1375             | 540                  | 16          | 122            | 80 / 100             | 800                  |
| 1600 Stainless steel  | 985 x 970 x 1882             | 900                  | 16          | 122            | 80 / 100             | 800                  |