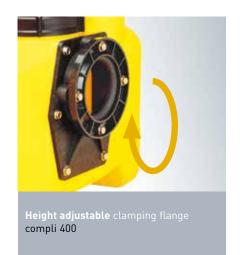

COMPLI SEWAGE LIFTING STATIONS CONVINCO1 T006.020QU-156ELITE11Y267 0.336 0.333

PVC inlet sluice valve DN 100 or DN 150, with pipe sockets bonded in, for the time-saving and space-saving direct connection to the inlet clamping flange.