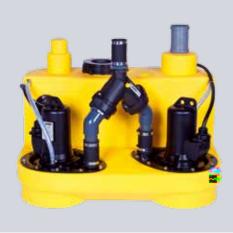

## NUMBERS - DATES - FACTS

| compli                | Dimensions<br>h x w x d [mm] | Tank<br>capacity [l] | Hmax<br>[m] | Qmax<br>[m³/h] | Free passage<br>[mm] | Inlet height [mm] |
|-----------------------|------------------------------|----------------------|-------------|----------------|----------------------|-------------------|
| Single units          |                              |                      |             |                |                      |                   |
| 300 E                 | 445 x 525 x 525              | 50                   | 10,5        | 29             | 50                   | 180               |
| 400                   | 445 x 650 x 595              | 64                   | 7           | 48             | 70                   | 180/250           |
| 500                   | 600 x 835 x 690              | 115                  | 20          | 76             | 70                   | variable          |
| 100 MultiCut          | 450 x 500 x 636              | 38                   | 24          | 18             | 7                    | 180/250           |
| 500 MultiCut          | 600 x 835 x 690              | 115                  | 24          | 18             | 7                    | variable          |
| Duplex units          |                              |                      |             |                |                      |                   |
| 1000                  | 600 x 835 x 690              | 115                  | 20          | 76             | 70                   | variable          |
| 1200                  | 800 x 910 x 1010             | 350                  | 20          | 76             | 70                   | 560-700           |
| 1500                  | 820 x 910 x 1610             | 500                  | 22          | 100            | 70 / 100             | 700               |
| 2500                  | 820 x 1955 x 1610            | 2 x 500              | 22          | 100            | 70 / 100             | 700               |
| 1000 MultiCut         | 600 x 835 x 690              | 115                  | 24          | 18             | 7                    | variable          |
| Stainless steel units |                              | '                    |             |                |                      |                   |
| 1200 Stainless steel  | 880 x 770 x 1142             | 270                  | 16          | 122            | 80 / 100             | 700               |
| 1400 Stainless steel  | 985 x 970 x 1375             | 540                  | 16          | 122            | 80 / 100             | 800               |
| 1600 Stainless steel  | 985 x 970 x 1882             | 900                  | 16          | 122            | 80 / 100             | 800               |