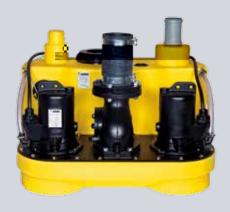

## NUMBERS - DATES - FACTS

| compli                | Dimensions<br>h x w x d [mm] | Tank<br>capacity [l] | Hmax<br>[m] | Qmax<br>[m³/h] | Free passage<br>[mm] | Inlet height [mm] |
|-----------------------|------------------------------|----------------------|-------------|----------------|----------------------|-------------------|
| Single units          |                              |                      |             |                |                      |                   |
| 300 E                 | 445 x 525 x 525              | 50                   | 10,5        | 29             | 50                   | 180               |
| 400                   | 445 x 650 x 595              | 64                   | 7           | 48             | 70                   | 180/250           |
| 500                   | 600 x 835 x 690              | 115                  | 20          | 76             | 70                   | variable          |
| 100 MultiCut          | 450 x 500 x 636              | 38                   | 24          | 18             | 7                    | 180/250           |
| 500 MultiCut          | 600 x 835 x 690              | 115                  | 24          | 18             | 7                    | variable          |
| Duplex units          |                              |                      |             |                |                      |                   |
| 1000                  | 600 x 835 x 690              | 115                  | 20          | 76             | 70                   | variable          |
| 1200                  | 800 x 910 x 1010             | 350                  | 20          | 76             | 70                   | 560-700           |
| 1500                  | 820 x 910 x 1610             | 500                  | 22          | 100            | 70 / 100             | 700               |
| 2500                  | 820 x 1955 x 1610            | 2 x 500              | 22          | 100            | 70 / 100             | 700               |
| 1000 MultiCut         | 600 x 835 x 690              | 115                  | 24          | 18             | 7                    | variable          |
| Stainless steel units |                              | '                    |             |                |                      |                   |
| 1200 Stainless steel  | 880 x 770 x 1142             | 270                  | 16          | 122            | 80 / 100             | 700               |
| 1400 Stainless steel  | 985 x 970 x 1375             | 540                  | 16          | 122            | 80 / 100             | 800               |
| 1600 Stainless steel  | 985 x 970 x 1882             | 900                  | 16          | 122            | 80 / 100             | 800               |

COMPLI SEWAGE LIFTING STATIONS CONVINCO1 T006.020QU-156ELITE11Y267 0.336 0.333

PVC inlet sluice valve DN 100 or DN 150, with pipe sockets bonded in, for the time-saving and space-saving direct connection to the inlet clamping flange.