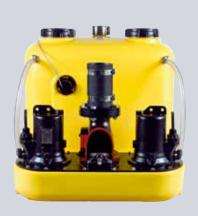

## NUMBERS - DATES - FACTS

| compli                | Dimensions<br>h x w x d [mm] | Tank<br>capacity [l] | Hmax<br>[m] | Qmax<br>[m³/h] | Free passage<br>[mm] | Inlet height [mm] |
|-----------------------|------------------------------|----------------------|-------------|----------------|----------------------|-------------------|
| Single units          |                              |                      |             |                |                      |                   |
| 300 E                 | 445 x 525 x 525              | 50                   | 10,5        | 29             | 50                   | 180               |
| 400                   | 445 x 650 x 595              | 64                   | 7           | 48             | 70                   | 180/250           |
| 500                   | 600 x 835 x 690              | 115                  | 20          | 76             | 70                   | variable          |
| 100 MultiCut          | 450 x 500 x 636              | 38                   | 24          | 18             | 7                    | 180/250           |
| 500 MultiCut          | 600 x 835 x 690              | 115                  | 24          | 18             | 7                    | variable          |
| Duplex units          |                              |                      |             |                |                      |                   |
| 1000                  | 600 x 835 x 690              | 115                  | 20          | 76             | 70                   | variable          |
| 1200                  | 800 x 910 x 1010             | 350                  | 20          | 76             | 70                   | 560-700           |
| 1500                  | 820 x 910 x 1610             | 500                  | 22          | 100            | 70 / 100             | 700               |
| 2500                  | 820 x 1955 x 1610            | 2 x 500              | 22          | 100            | 70 / 100             | 700               |
| 1000 MultiCut         | 600 x 835 x 690              | 115                  | 24          | 18             | 7                    | variable          |
| Stainless steel units |                              | '                    |             |                |                      |                   |
| 1200 Stainless steel  | 880 x 770 x 1142             | 270                  | 16          | 122            | 80 / 100             | 700               |
| 1400 Stainless steel  | 985 x 970 x 1375             | 540                  | 16          | 122            | 80 / 100             | 800               |
| 1600 Stainless steel  | 985 x 970 x 1882             | 900                  | 16          | 122            | 80 / 100             | 800               |

COMPLI SEWAGE LIFTING STATIONS CONVINCO1 T006.020QU-156ELITE11Y267 0.336 0.333

PVC inlet sluice valve DN 100 or DN 150, with pipe sockets bonded in, for the time-saving and space-saving direct connection to the inlet clamping flange.