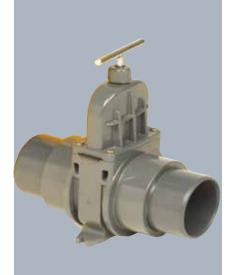

COMPLI SEWAGE LIFTING STATIONS CONVINCO1 T006.020QU-156ELITE11Y267 0.336 0.333

PVC inlet sluice valve DN 100 or DN 150, with pipe sockets bonded in, for the time-saving and space-saving direct connection to the inlet clamping flange.